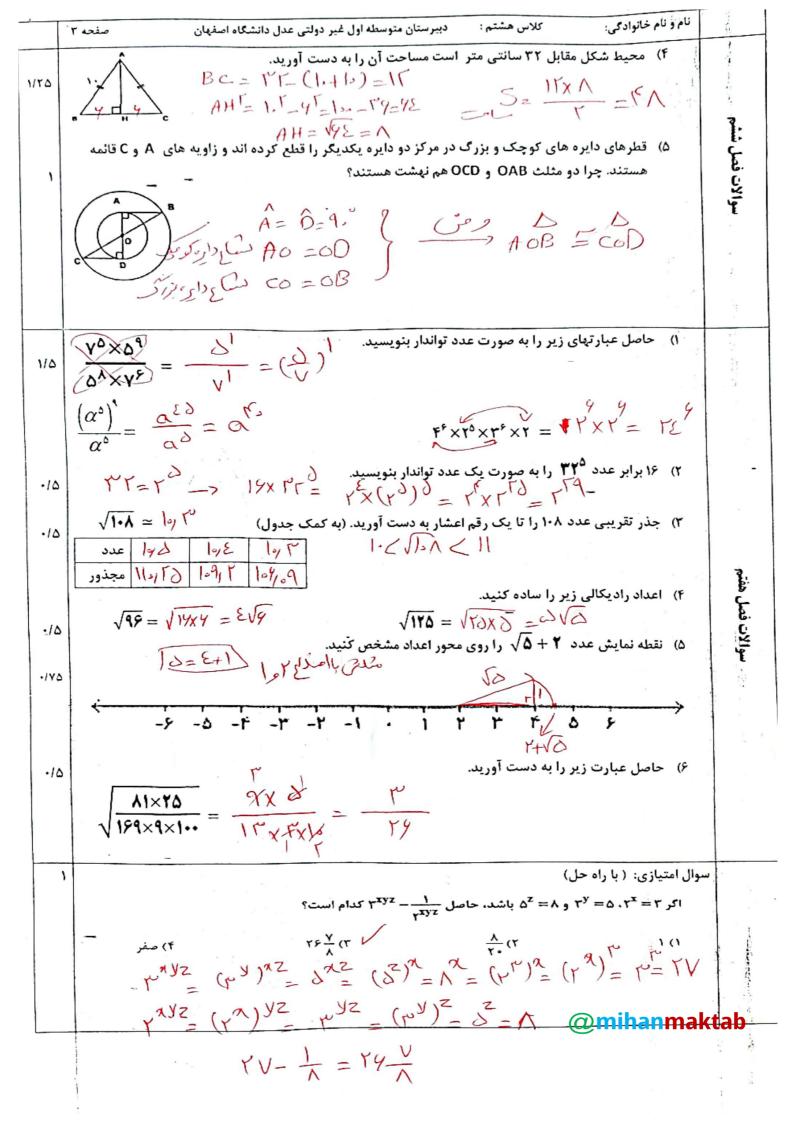

| باسمه تعالی اداره کل آموزش و برورش استان اصفهان بهت نوبت امتحانی، میان نوبت دوم |                                                                                                                              |                  |
|---------------------------------------------------------------------------------|------------------------------------------------------------------------------------------------------------------------------|------------------|
| نام خانوادگی : کارشناسی سنجش و ارزشیابی تحصیلی کیایه : هشتم                     |                                                                                                                              |                  |
|                                                                                 | اداره آموزش و پرورش ناحیه ۳ اصفهان تاریخ امتحان: ۱۴۰۳/۲/۱۲                                                                   | نام پدر:         |
|                                                                                 |                                                                                                                              | نام درس:         |
|                                                                                 | ن سسس دبیرستان غیردولتی پسرانه عدل دانشگاه اصفهان ( دوره اول ) شماره صفحه: ۱                                                 |                  |
|                                                                                 | وادگی دبیر: رحمت اله پیکانی نمره به عدد: تجدید نظر تجدید نظر تاریخ و امضا: نمره به حروف:                                     | تاریخ و امضا     |
|                                                                                 |                                                                                                                              | رين و دين        |
| امام على عليه السلام: « دوست تو كسى است كه تو را از زشتى ها باز دارد. »         |                                                                                                                              |                  |
|                                                                                 | ۱) جمله های درست و نادرست را مشخص کنید.                                                                                      |                  |
| .10                                                                             | الف) مجموع هر دو عدد مرکب عددی مرکب است. درست 🕥 نادرست                                                                       |                  |
|                                                                                 | ب) در غربال اعداد از ۱ تا ۲۰۰، ۱۹۵ آخرین عددی است که با مضربهای ۵ خط می خورد. درست 🔾 نادرست 🕜                                | ,                |
|                                                                                 | ادل مرتب                                                                                                                     |                  |
| ١                                                                               | ۲) مرکب یا اول بودن عددهای مقابِلِ را با ذکر دلیل مشخص کنید. ۱۷۹ و ۷۸۳                                                       |                  |
|                                                                                 | ۱۱۲۰ میش ۲ سی سرکب ا                                                                                                         | . 1              |
|                                                                                 | ۱۷۹ م اعدد لول عرام ۵ و او ۱۱ عن بذرن سی اول اس                                                                              | دوم              |
| ./٧٥                                                                            | ۳) سه عدد مرکب بنویسید که نسبت به ۶۳ اول باشند. ۲۷ سم ۲۷ م                                                                   | . <b>E</b>       |
|                                                                                 | 1 = 0x1, YX 0=1, 11XY=TT                                                                                                     | سوالات           |
|                                                                                 | ۴) کدام گزینه درست است؟ ( با راه حل)                                                                                         | Ę                |
| -10                                                                             | اگر دو عدد $A = r^{x+f} \times \Delta^{y-17}$ و $B = r^{10} \times \Delta^{y-17}$ نسبت به هم اول باشند، مقدار $xy$ کدام است؟ |                  |
|                                                                                 |                                                                                                                              | 1.               |
|                                                                                 |                                                                                                                              | , · 1, -         |
|                                                                                 | 2+E=0-72=-EXIT=-FA                                                                                                           |                  |
|                                                                                 | y-1 == → y=1 [                                                                                                               |                  |
|                                                                                 | ۱) جملات زیر را با عدد یا کلمه مناسب کامل کنید.                                                                              |                  |
| -147                                                                            | الف) در هر صفحه به هر خط شکسته بسته که به جز نقاط راس جای دیگری همدیگر را قطع نکنند                                          |                  |
|                                                                                 | گفته می شود.                                                                                                                 |                  |
|                                                                                 | ب) دو خط موازی با یک خط                                                                                                      | 1. 15<br>1. 1-11 |
|                                                                                 | ج) مجموع زاویه های داخلی و خارجی یک n ضلعی محدب کی است.                                                                      | -                |
|                                                                                 |                                                                                                                              | 9                |
|                                                                                 | را به دست آورید. $m \parallel n$ اندازه زاویه A را به دست آورید.                                                             | 3                |
| 1                                                                               | 110-(Pb+d.)+b+lo=Tb-l.                                                                                                       | 15.0             |
|                                                                                 |                                                                                                                              | 10               |
|                                                                                 | -16+15= -3+ 97-1:= 1x40-1:                                                                                                   | =40              |
|                                                                                 | -Eb=12 -> b=+ T 1 - (Pb+                                                                                                     |                  |
|                                                                                 |                                                                                                                              | 190)             |
| -10                                                                             | ۳) آیا با ۹ ضلعی منتظم به تنهایی می توان کاشی کاری انجام داد؟ چرا؟ حسر - را ک (ارح ی حافق)                                   | ,                |
|                                                                                 | (3/1/2 2/1/2 2/1/2 2/1/2 = (1-clay) Pais                                                                                     |                  |
| ./٧۵                                                                            | ۱) جمله های درست و نادرست را مشخص دنید                                                                                       |                  |
| -                                                                               | الف) هر نوع چند ضلعی منتطم محور و مرکز تقارن دارد. درست 🔾 نادرست 🕜                                                           |                  |
|                                                                                 | ب) متوازی الاضلاع مرکز تقارن دارد. درست س نادرست                                                                             |                  |
|                                                                                 | ج) با هرنوع چهارضلعی میتوان کاشی کاری کرد. درست 🕜 نادرست 🕜                                                                   | -                |
| 1                                                                               |                                                                                                                              |                  |